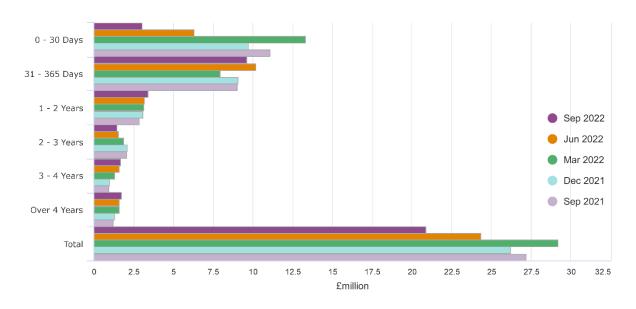

## **Aged Debt over Time**

# Age profile of debt, relating to income receivable, at 30 September 2022

|                              | 0 - 30 Days<br>£m | 31 - 365 Days<br>£m | 1 - 2 Years<br>£m | 2 - 3 Years<br>£m | 3 - 4 Years<br>£m | Over 4 Years<br>£m | Total<br>£m |
|------------------------------|-------------------|---------------------|-------------------|-------------------|-------------------|--------------------|-------------|
| Adult Social Care and Health | 1.415             |                     |                   |                   |                   | 1.246              |             |
|                              | 9.8%              | 48.6%               | 18.4%             | 8.3%              | 6.3%              | 8.6%               | 100.0%      |
| Children's Services          | 0.485             | 0.512               | 0.033             | 0.008             | 0.007             | 0.002              | 1.047       |
|                              | 46.3%             | 48.9%               | 3.2%              | 0.8%              | 0.7%              | 0.2%               | 100.0%      |
| Place                        | 0.660             | 0.943               | 0.547             | 0.159             | 0.726             | 0.290              | 3.325       |
|                              | 19.8%             | 28.4%               | 16.5%             | 4.8%              | 21.8%             | 8.7%               | 100.0%      |
| Corporate Services and       | 0.483             | 1.170               | 0.158             | 0.084             | 0.022             | 0.174              | 2.091       |
| Transformation               | 23.1%             | 56.0%               | 7.6%              | 4.0%              | 1.1%              | 8.3%               | 100.0%      |
| All Departments              | 3.043             | 9.633               | 3.391             | 1.450             | 1.663             | 1.712              | 20.892      |
|                              | 14.6%             | 46.1%               | 16.2%             | 6.9%              | 8.0%              | 8.2%               | 100.0%      |